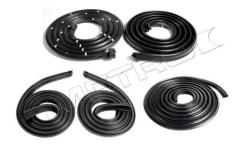

#### Weatherstrip kits

All Individual seals are available 1962-1964

Included in this kit

Door seals, Roofrail
Trunk Seal Ujamb seals
Vent Window Paint gasket seals

4 pc Outer Windowfelts Body Bumper Kit

1962-64 \$290.00