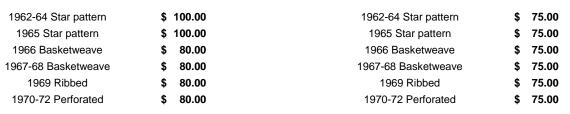

## Door Panel kits are Frt & rear Pre-Assembled

|         | Seat Cover Kits      |           |         | <b>Door Panel Kits</b>   |           |
|---------|----------------------|-----------|---------|--------------------------|-----------|
| 1962-64 | Specify year & Color | \$ 498.00 | 1962-64 | Specify year & Color     | \$ 595.00 |
| 1965    |                      | \$ 412.00 | 1965    | 1965 Non SS              | \$ 595.00 |
| 1965 SS | 1965 SS Seat covers  | \$ 412.00 | 1965 SS | 1965 SS Door Panels      | \$ 595.00 |
| 1966    | Impala & SS          | \$ 385.00 | 1966    | Impala & SS              | \$ 450.00 |
| 1967    | Impala & SS          | \$ 385.00 | 1967    | Impala & SS              | \$ 450.00 |
| 1968    | Custom Impala        | \$ 385.00 | 1968    | Custom Impala            | \$ 450.00 |
| 68 SS   | SS Impala            | \$ 385.00 | 68 SS   | SS Impala                | \$450.00  |
| 1969    | Impala & SS          | \$ 385.00 | 1969    | Impala & SS              | \$ 325.00 |
| 1970    | Impala & SS          | \$ 385.00 | 1970    | Impala & SS              | \$ 325.00 |
| 1971-72 | Impala & SS          | \$ 385.00 | 1971-72 | Impala & SS Un-assembled | \$ 260.00 |