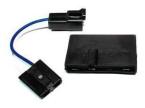

1962-64 Classic Update series Kit

CUS-62 \$ 510.00

All original Individual harnesses are available

27555 <u>62-72 CONVERSION KIT</u> \$ 20.00

EXTERNAL REGULATOR TO INTERNAL. USE WITH 85 & EARLIER SI SERIES ALT.