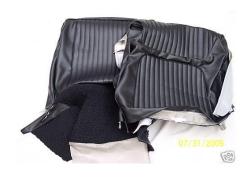

#### **SEAT COVERS**

## Door Panel kits are Frt & rear Pre-Assembled

|         | Seat Cover Kits      |           |         | <b>Door Panel Kits</b>   |           |
|---------|----------------------|-----------|---------|--------------------------|-----------|
| 1962-64 | Specify year & Color | \$ 498.00 | 1962-64 | Specify year & Color     | \$ 595.00 |
| 1965    |                      | \$ 412.00 | 1965    | 1965 Non SS              | \$ 595.00 |
| 1965 SS | 1965 SS Seat covers  | \$ 412.00 | 1965 SS | 1965 SS Door Panels      | \$ 595.00 |
| 1966    | Impala & SS          | \$ 385.00 | 1966    | Impala & SS              | \$ 450.00 |
| 1967    | Impala & SS          | \$ 385.00 | 1967    | Impala & SS              | \$ 450.00 |
| 1968    | Custom Impala        | \$ 385.00 | 1968    | Custom Impala            | \$ 450.00 |
| 68 SS   | SS Impala            | \$ 385.00 | 68 SS   | SS Impala                | \$450.00  |
| 1969    | Impala & SS          | \$ 385.00 | 1969    | Impala & SS              | \$ 325.00 |
| 1970    | Impala & SS          | \$ 385.00 | 1970    | Impala & SS              | \$ 325.00 |
| 1971-72 | Impala & SS          | \$ 385.00 | 1971-72 | Impala & SS Un-assembled | \$ 260.00 |