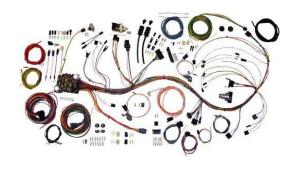

1962-64 Classic Update series Kit

CUS-62 \$ 510.00

All original Individual harnesses are available

27555 <u>62-72 CONVERSION KIT</u> \$ 20.00

EXTERNAL REGULATOR TO INTERNAL. USE WITH 85 & EARLIER SI SERIES ALT.