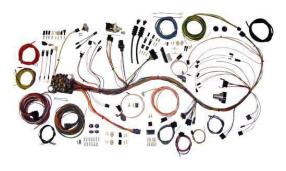

1962-64 Classic Update series Kit

CUS-62 \$ 510.00

All original Individual harnesses are available

27555 <u>62-72 CONVERSION KIT</u> \$ 20.00

EXTERNAL REGULATOR TO INTERNAL. USE WITH 85 & EARLIER SI SERIES ALT.