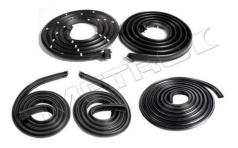

#### Weatherstrip kits

All Individual seals are available 1962-1964

Included in this kit

Door seals, Roofrail
Trunk Seal Ujamb seals
Vent Window Paint gasket seals

4 pc Outer Windowfelts Body Bumper Kit

1962-64 \$290.00